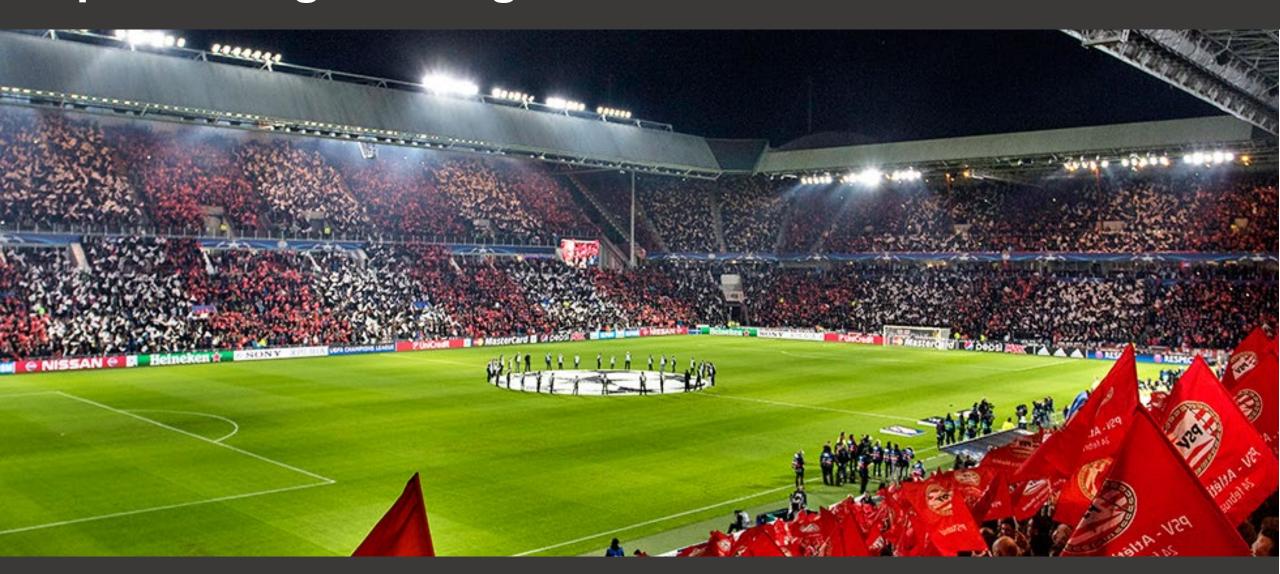

### The Club

- ✓ PSV Eindhoven is one of the top clubs in Holland (Currently third in Eredivise)
- ✓ Never been relegated from the Eredivise (top Dutch league)
- Club was founded in 1913 as a team of Phillip's employees
- ✓ PSV have won the Eredivise 22 times.
- ✓ Won the KNVB Cup 9 times
- ✓ Won the UEFA Cup in 1978
- ✓ Won the Champions League (European Cup) in 1987-88
- ✓ Philips Stadion has a capacity of 35,000
- ✓ All PSV teams train at the same complex
- Have brought through many top international players including Ruud Gullit, Romario, Arjen Robben & Ruud van Nistelrooy