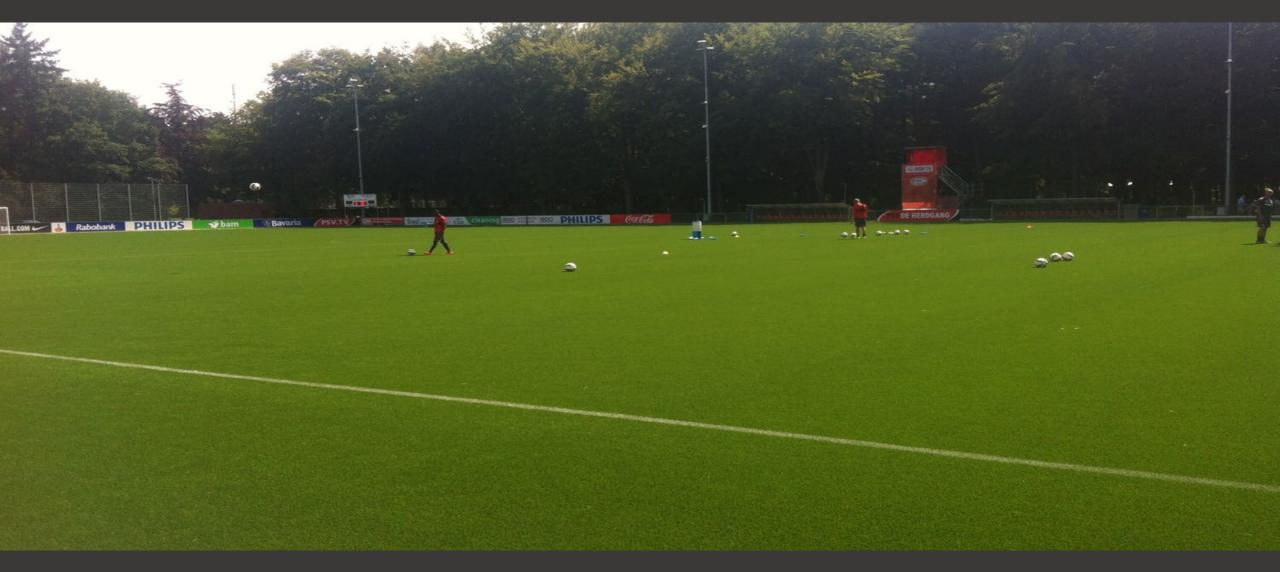

### The Club

- ✓ PSV Eindhoven is one of the top clubs in Holland (Currently third in Eredivise)
- ✓ Never been relegated from the Eredivise (top Dutch league)
- Club was founded in 1913 as a team of Phillip's employees
- ✓ PSV have won the Eredivise 22 times.
- ✓ Won the KNVB Cup 9 times
- ✓ Won the UEFA Cup in 1978
- ✓ Won the Champions League (European Cup) in 1987-88
- ✓ Philips Stadion has a capacity of 35,000
- ✓ All PSV teams train at the same complex
- Have brought through many top international players including Ruud Gullit, Romario, Arjen Robben & Ruud van Nistelrooy