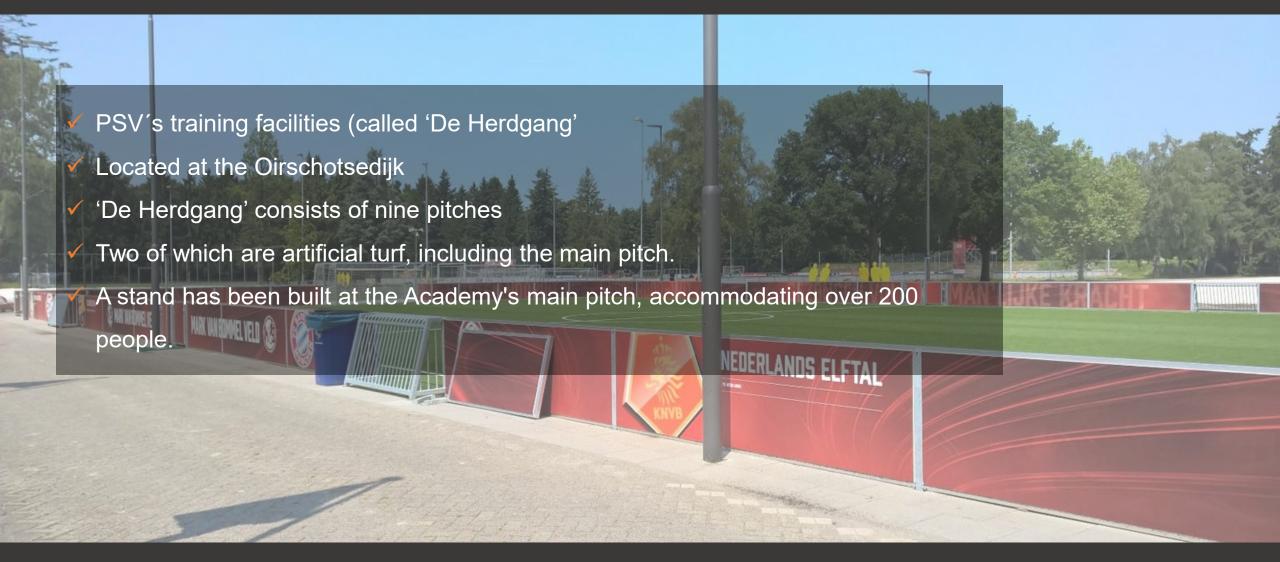

### The Club

- ✓ PSV Eindhoven is one of the top clubs in Holland (Currently third in Eredivise)
- ✓ Never been relegated from the Eredivise (top Dutch league)
- Club was founded in 1913 as a team of Phillip's employees
- ✓ PSV have won the Eredivise 22 times.
- ✓ Won the KNVB Cup 9 times
- ✓ Won the UEFA Cup in 1978
- ✓ Won the Champions League (European Cup) in 1987-88
- ✓ Philips Stadion has a capacity of 35,000
- ✓ All PSV teams train at the same complex
- Have brought through many top international players including Ruud Gullit, Romario, Arjen Robben & Ruud van Nistelrooy