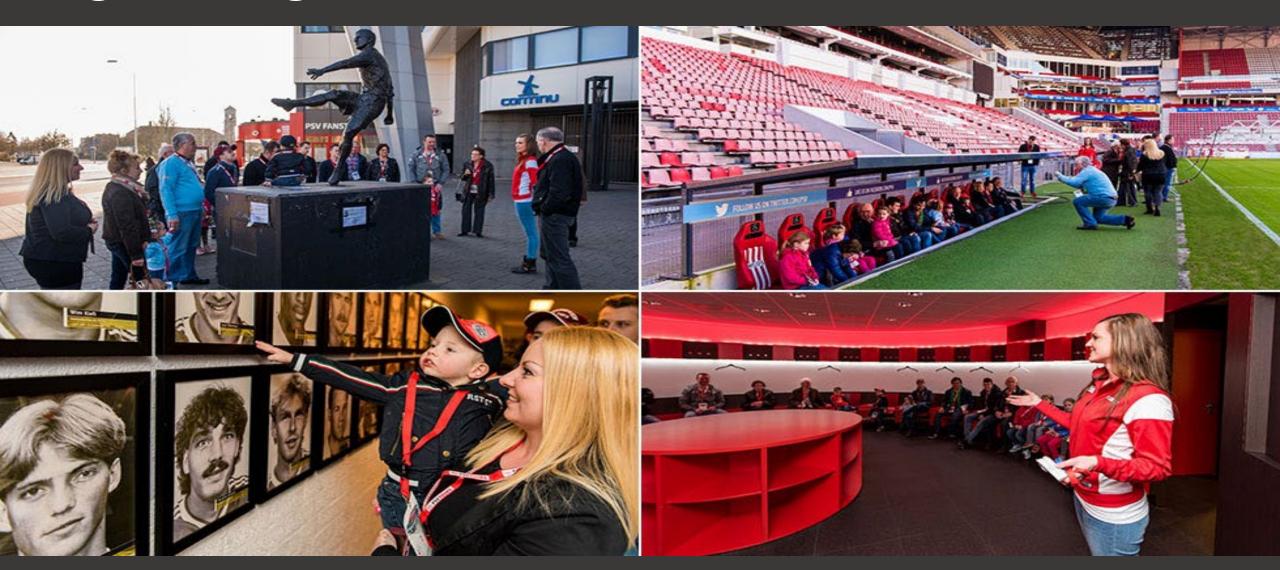

- ✓ Rooms based on 2-4 sharing
- ✓ No balconies









### The Club

- ✓ PSV Eindhoven is one of the top clubs in Holland (Currently third in Eredivise)
- ✓ Never been relegated from the Eredivise (top Dutch league)
- Club was founded in 1913 as a team of Phillip's employees
- ✓ PSV have won the Eredivise 22 times.
- ✓ Won the KNVB Cup 9 times
- ✓ Won the UEFA Cup in 1978
- ✓ Won the Champions League (European Cup) in 1987-88
- ✓ Philips Stadion has a capacity of 35,000
- ✓ All PSV teams train at the same complex
- Have brought through many top international players including Ruud Gullit, Romario, Arjen Robben & Ruud van Nistelrooy











# **Professional Coaching**



# **Fixtures**



# Sightseeing – Stadium Tour



# Sightseeing – Stadium Tour



# **Sightseeing – Stadium Tour**



# Optional Sightseeing – Eredivsie Match





### What's Included?

- ✓ Return ferry crossing (including all government taxes)
- ✓ Ground transportation throughout the tour
- ✓ 2 nights cabin accommodation (based on 2 or 4 sharing)
- ✓ 2 meals on the ferry days 2 & 5
- ✓ 2 nights in 3 or 4\* hotel accommodation (based on 2 or 4 sharing)
- Full board at hotel
- ✓ 4 x training sessions on all aspects of play from the PSV
  Eindhoven full-time coaching staff
- ✓ Use of the PSV Eindhoven's 'De Herdgang' training facility for all scheduled training sessions with club coaching staff



## What's Included?

- √ 1 x pre-arranged match per team against local opposition
- Behind the scenes tour of the Philips Stadium and visit to the club shop
- ✓ Training top & shorts
- Services of an inspirespor