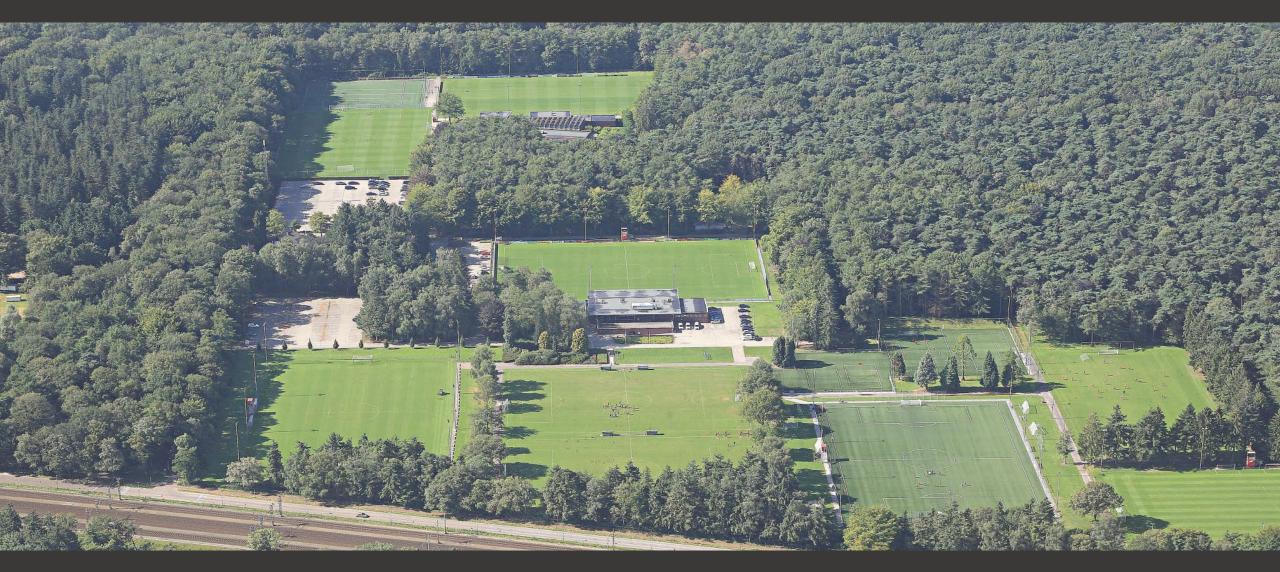

### The Club

- ✓ PSV Eindhoven is one of the top clubs in Holland (Currently third in Eredivise)
- ✓ Never been relegated from the Eredivise (top Dutch league)
- Club was founded in 1913 as a team of Phillip's employees
- ✓ PSV have won the Eredivise 22 times.
- ✓ Won the KNVB Cup 9 times
- ✓ Won the UEFA Cup in 1978
- ✓ Won the Champions League (European Cup) in 1987-88
- ✓ Philips Stadion has a capacity of 35,000
- ✓ All PSV teams train at the same complex
- Have brought through many top international players including Ruud Gullit, Romario, Arjen Robben & Ruud van Nistelrooy